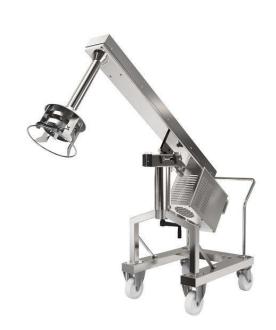

## **Short Form Specification**

<u>Item No.</u>

For mixing, liquidising, reducing and emulsifying. Constructed entirely in 18/8 stainless steel. Mounted on a mobile stainless steel trolley. Can be adapted to all recipient shapes: cylindrical, rectangular, etc. No volt release system. Safety device in non-working position and protective ring for the grinding head. 2 speeds motor: 830 and 1660 rpm. Stainless steel micro liquidiser for fish soup available as an option. Supplied with stainless steel micro liquidiser for kitchen use.

### **Main Features**

- Used to mix, blend and emulsify vegetable and soups, fruit and vegetable purées, liquid pastries, sauces and much more directly in cooking pots/containers.
- Liquidiser is mounted on a mobile stainless steel trolley and is height adjustable on installation.
- Turbine accelerates the flow of the liquid over the impeller providing a greater throughput and finer grinding.
- Safety device allows the machine to start only when it is in a working position.
- Equipped with protective ring to cover grinding head.
- Suggested for deep and low pans containing between 500 and 1000 liter of liquid.

### Construction

- Constructed entirely in stainless steel to offer maximum durability.
- 2 speeds: 830 and 1660 rpm.
- Power: 4500 W.
- IP55 electrical controls and IP34 overall machine.