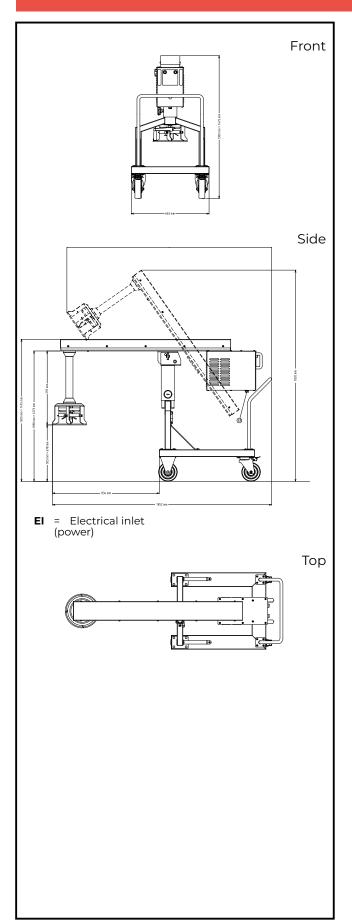

# Turbo Liquidizers Turbo Liquidiser for Soups - 2 speeds (830 and 1660 rpm)

Electric Supply voltage: 380-415 V/3 ph/50 Hz Electrical power, max: 4.5 kW **Total Watts:** 4.5 kW Capacity: Capacity (up to): 1000 Litre Key Information: External dimensions, Width: 663 mm External dimensions, 1852 mm Depth: External dimensions, 1475 mm Height: **Shipping weight:** 220 kg